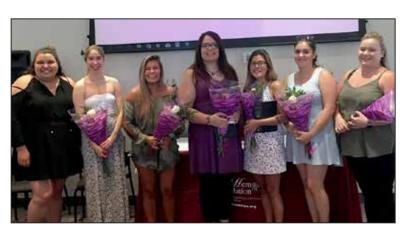

### 2016 SCHOLARSHIP RECIPIENTS

| ABBEY DIA<br>Funeral Servi | LBO<br>ice Administration                                         | \$1,000          |
|----------------------------|-------------------------------------------------------------------|------------------|
| CANDACE<br>Masters Of S    | 0,10016                                                           | \$2,500          |
| CHEYENNE<br>Nursing        |                                                                   | \$1,000          |
| CHRISTINE                  | EJACOBS<br>achelor Of Nursing                                     | \$1,000          |
| KAHTERAK                   | acheior of Nursing<br>CS GOODLEAF<br>Vellness & Addictions Prevei | \$1,000<br>ntion |

#### 2016 PRIZE RECIPIENTS

| 2010 PRIZE RECIPIENTS      |       |
|----------------------------|-------|
| BELLE PHILLIPS             | \$500 |
| Nursing                    |       |
| CYNTHIA BOYER              | \$500 |
| Masters Of Social Work     |       |
| ERIN PATTON                | \$500 |
| Nursing                    |       |
| REBECCA BOYER              | \$500 |
| Nursing                    |       |
| SAMANTHA GILBERT           | \$500 |
| Science Foundations        |       |
| SUMMER LAZARE              | \$500 |
| Health & Fitness Promotion |       |