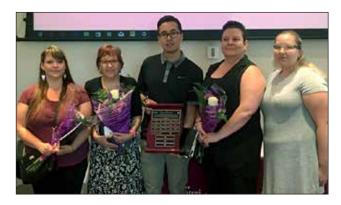

#### 2017 PRIZE RECIPIENTS

| SHIANN WHITEBEAN                          | \$1,000 |
|-------------------------------------------|---------|
| Individualized Masters Program            |         |
| TAYLOR GOODLEAF                           | \$1,000 |
| Masters of Social Work                    |         |
| SUMMER LAZARE                             | \$1,000 |
| Bachelors of Health and Fitness Promotion |         |
| CORAL KIRBY                               | \$500   |
| Nursing John Abbott College Class         |         |
| FALLON SNOW                               | \$500   |
| Nursing John Abbott College Class         |         |
| KOURTNEY MYIOW JACCO                      | \$500   |
| Bachelor of Science in Nursing            |         |
| REBECCA BOYER                             | \$500   |
| Nursing Dawson College                    | _       |